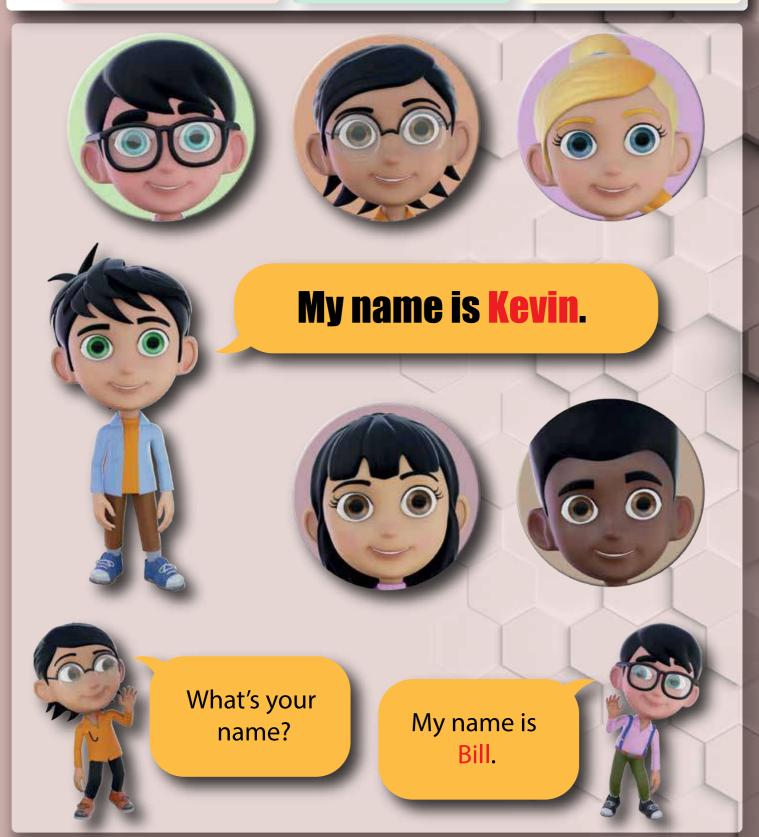

#### A: Solve

MMNWOVI ICMK EVI NUWJ IER HOEUEJWI MEFKOAWL XNC

KAREN JULIE ALICE BILL KEVIN MIKE

Karen

Julie

Alice

Bill

Kevin

Mike

Slap - It Elimination Students line up to take a turn. Winners stay and losers go to the back of the line. (3 win limit) Conductor gives a prompt. First to slap and say wins.

### A: Check

Yes

No

2. My name is Bill.

Yes

No

3. My name is Mike.

Yes

4. My name is Karen.

Yes

No

5. My name is Kevin.

Yes

No

6. My name is Alice. No Yes

B: Write

A: Hi. My name is Kevin. What's your name?
B: My name is Mike.

A: Nice to meet you, Mike.

B: Nice to meet you, Kevin.