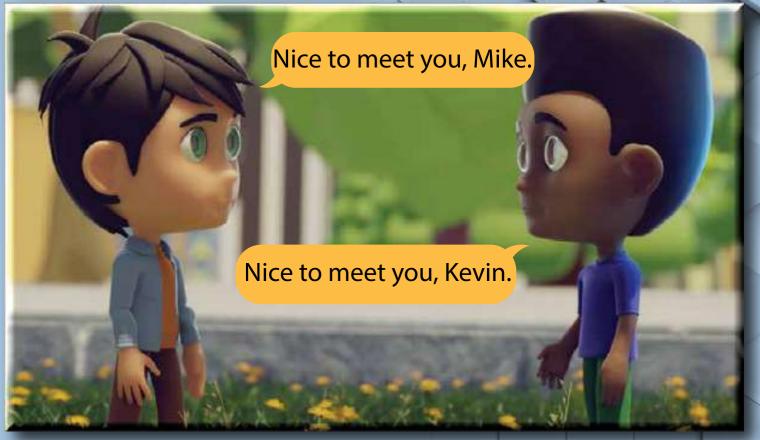

A: Hi. My name is Kevin. What's your name?
B: My name is Mike.

A: Nice to meet you, Mike.

B: Nice to meet you, Kevin.