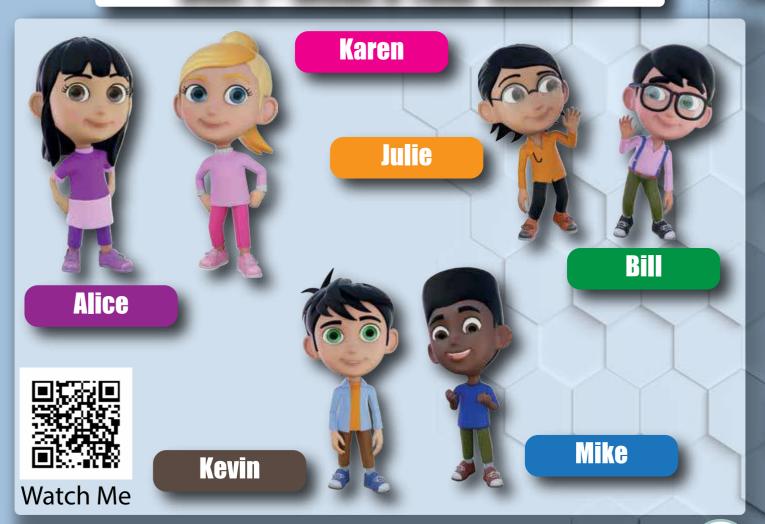

#### A: Solve

MMNWOVI ICMK EVI NUWJ IER HOEUEJWI MEFKOAWL XNC

KAREN JULIE ALICE BILL KEVIN MIKE

Karen

Julie

Alice

Bill

Kevin

Mike

Slap - It Elimination Students line up to take a turn. Winners stay and losers go to the back of the line. (3 win limit) Conductor gives a prompt. First to slap and say wins.

### A: Check

Yes

No

2. My name is Bill.

Yes

No

3. My name is Mike.

Yes

4. My name is Karen.

Yes

No

5. My name is Kevin.

Yes

No

6. My name is Alice. No Yes

B: Write