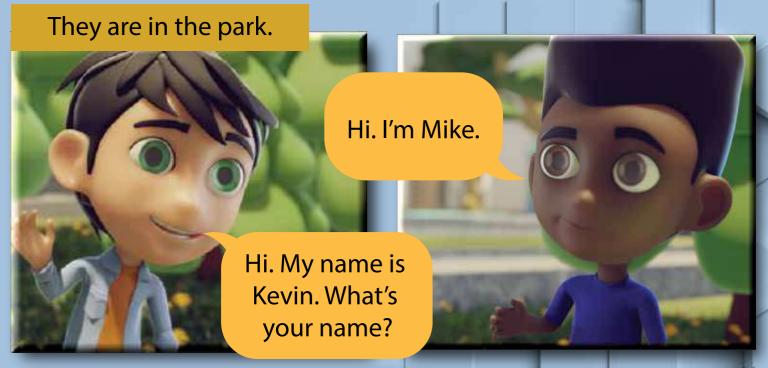

## Unit 1 - What's Your Name?

ain Conductor starts an activity with student 1. Student 1 answers and continues with student 2. Student 2 answers and continues with student 3. Go around the class.

A: Hi. My name is Kevin. What's your name?
B: My name is Mike.

A: Nice to meet you, Mike.

B: Nice to meet you, Kevin.